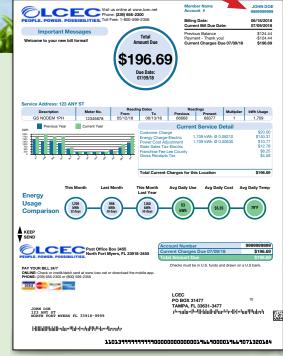

If you don't have a copy of your bill statement readily available, please call 239-656-2300 to speak to an LCEC representative who will be able to help you locate this information.

- 2. Visit Icec.net. Click "Register as a New User" on the right side of the screen.
- **3.** Enter the requested information in the "New User Registration" form. Click "Submit."
- 4. A security question will appear. Click the drop-down menu and enter the information in the box marked "Answer."
  - A "Secret Hint Question" will appear. Enter the information in the box marked "Answer."