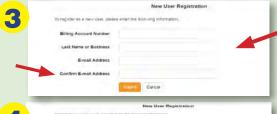

If you don't have a copy of your bill statement readily available, please call 239-656-2300 to speak to an LCEC representative who will be able to help you locate this information.

- 2. Visit Icec.net. Click "Register as a New User" on the right side of the screen.
- **3.** Enter the requested information in the "New User Registration" form. Click "Submit."
- 4. A security question will appear. Click the drop-down menu and enter the information in the box marked "Answer."
  - A "Secret Hint Question" will appear. Enter the information in the box marked "Answer."