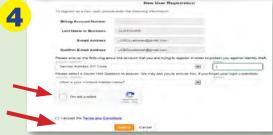

Click the box to confirm you are "Not a Robot" and accept the "Terms and Conditions." Click "Submit."

- 5. A registration confirmation message will appear.
- 6. Check the inbox of the email address you provided when registering for SmartHub. Be sure to check your junk mailbox if there is no message in your email inbox.
- Open the email and click on the "Log In" button. Note the temporary password.
- 8. You will be directed to the SmartHub login page. Enter your email address and temporary password. Click "Login."
- 9. Once logged in you will be asked to change your password. Create a new password and record it so that you have it to access SmartHub in the future. For security, after 6 failed password attempts, you will be locked out. Call 239-656-2300 to have your account unlocked.
- 10. You will also be asked if you would like to turn off paper bills. Click "Yes" if you do not wish to receive a bill in the mail, or "No" if you would like to continue receiving a paper bill. Click "Submit." This will be applied to all accounts.